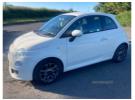

## Fiat 500 1.2 S 3dr | Apr 2014 **SORRY HAS NOW BEEN SOLD**

IDEAL 1ST CAT LOW INSURANCE FINANACE AVAILABLE 3 MONTHS WARRANTY

£4,495

| Miles:             | 67000       |
|--------------------|-------------|
| Fuel Type:         | Petrol      |
| Transmission:      | Manual      |
| Colour:            | White       |
| Engine Size:       | 1242        |
| CO2 Emission:      | 113         |
| Tax Band:          | C (£35 p/a) |
| <b>Body Style:</b> | Hatchback   |
| Insurance group:   | 9U          |
| Reg:               | HRZ5488     |