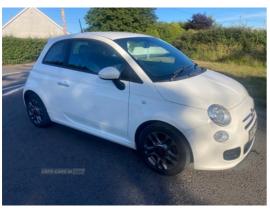

## Fiat 500 1.2 S 3dr | Apr 2014 **SORRY HAS NOW BEEN SOLD**

IDEAL 1ST CAT LOW INSURANCE FINANACE AVAILABLE 3 MONTHS WARRANTY

£4,495

| Miles:             | 67000       |
|--------------------|-------------|
| Fuel Type:         | Petrol      |
| Transmission:      | Manual      |
| Colour:            | White       |
| Engine Size:       | 1242        |
| CO2 Emission:      | 113         |
| Tax Band:          | C (£35 p/a) |
| <b>Body Style:</b> | Hatchback   |
| Insurance group:   | 9U          |
| Reg:               | HRZ5488     |